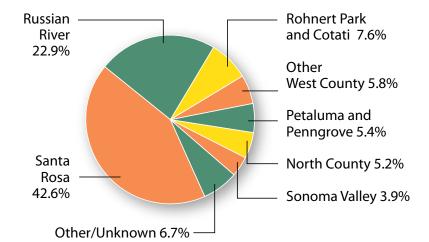

## Your Donations Help People THROUGHOUT SONOMA COUNTY

## Clients by Region

TOTAL 2019 CLIENTS 672

Weekly Grocery Orders Filled

12,843

Home Deliveries Made

5,966

Value of Food Donations (Food Drives)

\$131,509