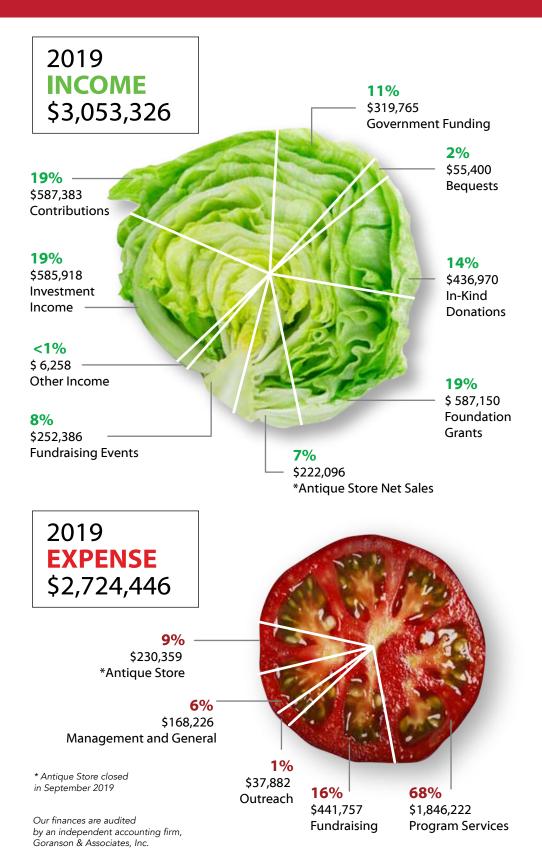

NOMA COUNTY

## Clients by Region

TOTAL 2019 CLIENTS 672





Weekly Grocery Orders Filled

12,843

Home Deliveries Made

5,966

Value of Food Donations (Food Drives)

\$131,509

Value of Food Donations (Non-Food Drives)

\$305,461

Lunch Program Meals Served

3,749

Total Meals Provided

273,452

Cost to Clients

\$0



**550** Volunteers

25,000 Volunteer Hours

\$635,750 Value

## **CLIENT IMPACT**



"During my recovery, one of the difficult parts was loneliness and isolation.

And to have these kind people coming by, volunteering their time, and bringing the food by that I dearly needed...

it meant the world to me."

— Hans, Food For Thought Client

Dan and Jim Jensen Shannan and James Johnson

Sherry Jones

Patricia Couryer Johnson

Ron Karp and Ann Dolin

# Income & Expense 2019



#### **GEMS (Monthly Donors), continued**

Barbara and John Kirvan Vicki Knirck Wally Krampf Jane Lang Carol A. Larson Don Lewin Nancy Lewis Kerani Lomonaco Fran and Rick Lucas-Hill Diana Madison Shan Magnuson Barbara A. Mannering Linda Marietta Michael F. McCauley Snow McNaughton Greg Mitchell and Ross Modlin Barbara Moulton and Tom Helm Jessie Mowry Larry Needleman Dave and Grace Noyes Patti O'Brien Vic Oteri and Sam Willis Catherine Pantsios Genevieve Payne Berta and Ron Pecoraro Dominique and Ian Petersen Dennis R. Petri Laurie Plant Vincent and Michelle Poggi Kerry and Terry Price Nancy Proctor Nancy Rapalus Linda Rarey Jackie and Tim Reuling Victoria Richardson Gideon Richardson Estelle Rogers and Hal Kwalwasser Ken and Linda Rosen Mary Ann Rovai Sue Rutherford Jane Saunders Mitche